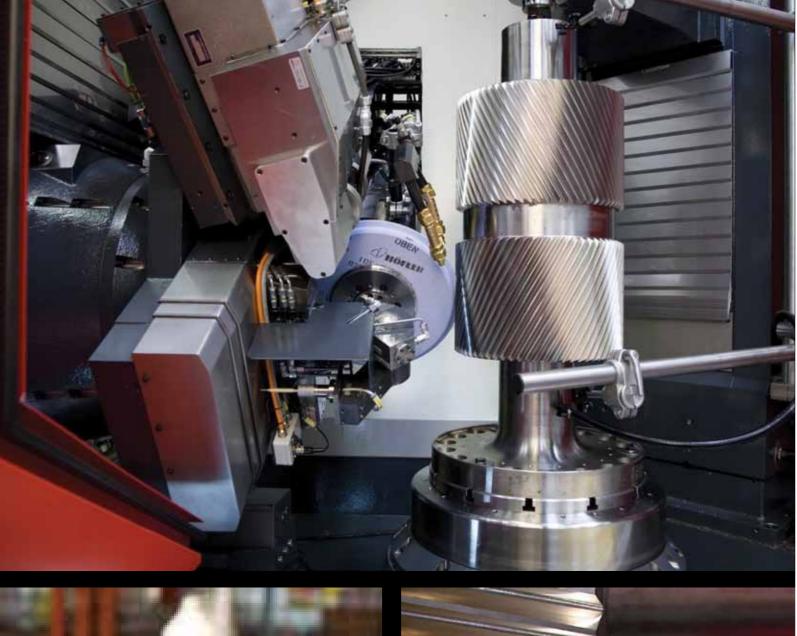

# **APPLICATION FIELDS**

- STEEL
- CEMENT
- MINING
- SUGAR
- MARINE
- PETROCHEMICAL































# RANGE DIMENSIONS

### **EXTERNAL TEETH**

Min diameter ø 100 mm Max diameter ø 6.000 mm Max modul 120 mm

### INTERNAL TEETH

Min diameter ø 100 mm Max diameter ø 3.500 mm Max modul 36 mm

## TEETH / GRINDING GLEASON BEVEL GEAR

Min diameter ø 100 mm Max diameter ø 800 mm Max modul 18 mm

### TEETH / GRINDING KLINGERNBERG BEVEL GEAR

Min diameter ø 500 mm
Max diameter ø 1.600 mm
Min modul 12 mm
Max modul 45 mm

### **GRINDING EXTERNAL TEETH**

Min diameter ø 50 mm Max diameter ø 6.000 mm Max modul 60 mm

### **GRINDING INTERNAL TEETH**

Min diameter ø 200 mm Max diameter ø 3.400 mm Max modul 36 mm













## OTHER SERVICES

- REVERSE ENGINEERING
- VIBRATION ANALYSES
- ENDOSCOPIC CHECKS
- SERVICING AND UPGRADES









#### **BFT DRIVES S.r.I**

Strada Provinciale Alle Valli, 20 24048 Treviolo (BG) • Italy

> ph: +39 349 6569292 ph: +39 345 3013365

> ph: +39 340 8142428

mail: bft@bft-drives.it web: www.bft-drives.it