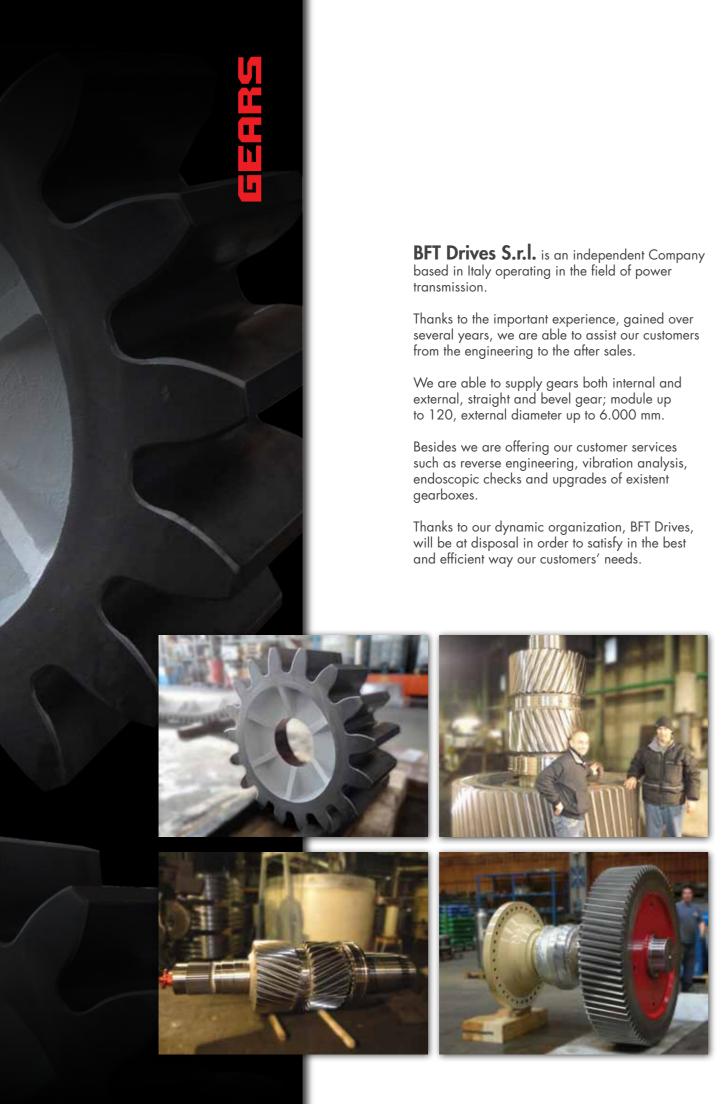

# **APPLICATION FIELDS**

- STEEL
- CEMENT
- MINING
- SUGAR
- MARINE
- PETROCHEMICAL































# RANGE DIMENSIONS

### **EXTERNAL TEETH**

Min diameter ø 100 mm Max diameter ø 6.000 mm Max modul 120 mm

### INTERNAL TEETH

Min diameter ø 100 mm Max diameter ø 3.500 mm Max modul 36 mm

## TEETH / GRINDING GLEASON BEVEL GEAR

Min diameter ø 100 mm Max diameter ø 800 mm Max modul 18 mm

### TEETH / GRINDING KLINGERNBERG BEVEL GEAR

Min diameter ø 500 mm
Max diameter ø 1.600 mm
Min modul 12 mm
Max modul 45 mm

### **GRINDING EXTERNAL TEETH**

Min diameter ø 50 mm Max diameter ø 6.000 mm Max modul 60 mm

### **GRINDING INTERNAL TEETH**

Min diameter ø 200 mm Max diameter ø 3.400 mm Max modul 36 mm













## OTHER SERVICES

- REVERSE ENGINEERING
- VIBRATION ANALYSE