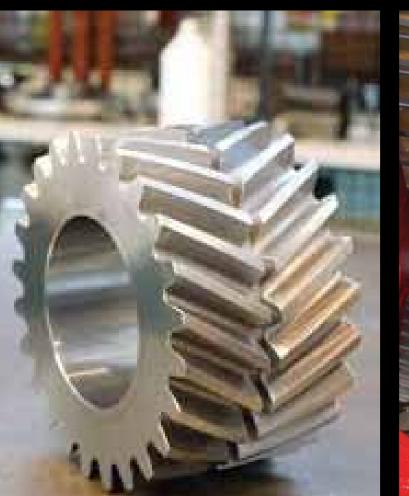

# **APPLICATION FIELDS**

- STEEL
- CEMENT
- MINING
- SUGAR
- MARINE
- PETROCHEMICAL































# RANGE DIMENSIONS

### **EXTERNAL TEETH**

Min diameter ø 100 mm Max diameter ø 6.000 mm Max modul 120 mm

### INTERNAL TEETH

Min diameter ø 100 mm Max diameter ø 3.500 mm Max modul 36 mm

## TEETH / GRINDING GLEASON BEVEL GEAR

Min diameter ø 100 mm Max diameter ø 800 mm Max modul 18 mm

### TEETH / GRINDING KLINGERNBERG BEVEL GEAR

Min diameter ø 500 mm
Max diameter ø 1.600 mm
Min modul 12 mm
Max modul 45 mm

### **GRINDING EXTERNAL TEETH**

Min diameter ø 50 mm Max diameter ø 6.000 mm Max modul 60 mm

### **GRINDING INTERNAL TEETH**

Min diameter ø 200 mm Max diameter ø 3.400 mm Max modul 36 mm













## OTHER SERVICES

- REVERSE ENGINEERING
- VIBRATION ANALYSES
- ENDOSCOPIC CHECKS
- SERVICING AND UPGRADES









#### **BFT DRIVES S.r.I**

Strada Provinciale Alle Valli, 20 24048 Treviolo (BG) • Italy

> ph: +39 349 6569292 ph: +39 345 3013365

> ph: +39 340 8142428

mail: bft@bft-drives.it web: www.bft-drives.it