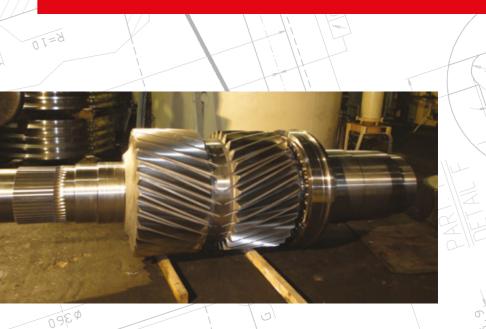

### **EXTERNAL TEETH**

Min diameter ø 100 mm Max diameter ø 6.000 mm Max modul 120 mm

# **INTERNAL TEETH**

Min diameter ø 100 mm Max diameter ø 3.500 mm Max modul **36 mm** 

### **GRINDING EXTERNAL TEETH**

Min diameter ø 50 mm Max digmeter ø 6.000 mm Max modul 60 mm

### **GRINDING INTERNAL TEETH**

Min diameter ø 200 mm Max diameter ø 3.400 mm Max modul 36 mm