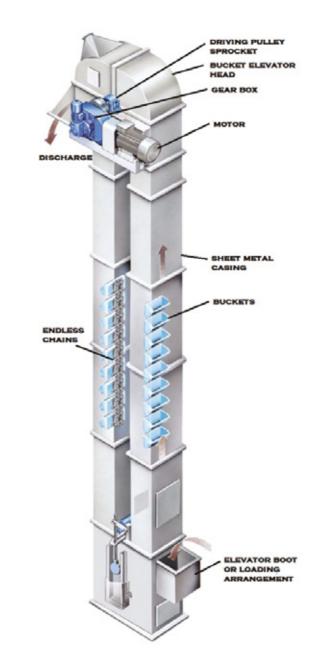

# LIFTING EQUIPMENT

TOOTHED COUPLINGS

**CLUTCH WITH ELASTOMERIC OMEGA COUPLINGS** 

**MODUFLEX COUPLINGS ATEX II 2GD C T6** 

BACKSTOPS

We are able to supply:

- ELEVATOR CHAIN
- SEALED JOINT ELEVATOR CHAIN
- ELEVATOR BUCKETS
- SPROCKETS
- GEARBOXES
- BEARINGS