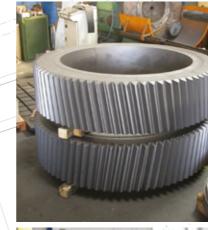

# **KILN GIRTH GEARS**

Several hundred **girth gears** were produced in the last 20 years both casted and in electro welded execution. We are able to send our engineers to take measurement and to install our **girth gears**.

### **EXTERNAL TEETH**

Min diameter ø 100 mm Max diameter ø 6.000 mm Max modul 120 mm

# **INTERNAL TEETH**

Min diameter ø 100 mm Max diameter ø 3.500 mm Max modul **36 mm** 