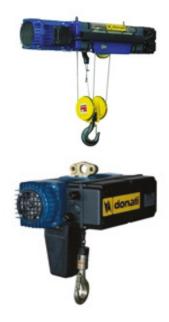

# LIFTING EQUIPMENT

TOOTHED COUPLINGS

**CLUTCH WITH ELASTOMERIC OMEGA COUPLINGS** 

**MODUFLEX COUPLINGS ATEX II 2GD C T6** 

BACKSTOPS

We are able to supply:

- ELEVATOR CHAIN
- SEALED JOINT ELEVATOR CHAIN
- ELEVATOR BUCKETS
- SPROCKETS
- GEARBOXES
- BEARINGS