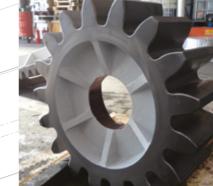

### **EXTERNAL TEETH**

Min diameter ø 100 mm Max diameter ø 6.000 mm Max modul 120 mm

# **INTERNAL TEETH**

Min diameter ø 100 mm Max diameter ø 3.500 mm Max modul **36 mm** 