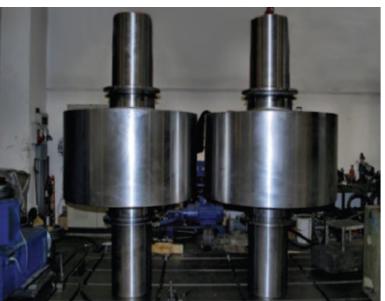

# **KILN ROLLERS** AND TYRERS

Min diameter ø 100 mm Max diameter ø 800 mm Max modul 18 mm

GEAR