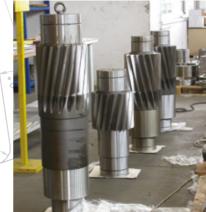

## **TEETH / GRINDING GLEASON BEVEL GEAR**

### TEETH / GRINDING KLINGERNBERG BEVEL GEAR

Min diameter ø 500 mm Max diameter ø 1.600 mm Min modul 12 mm Max modul **45 mm** 